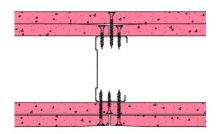

## 70-B-61 - SPEEDLINE System Data Sheet - Version V1 (24-10-23)

SPEEDLINE 70mm 'C' Stud Partition @600mm Ctrs, with 2x BG Gyproc 12.5mm FireLine each side