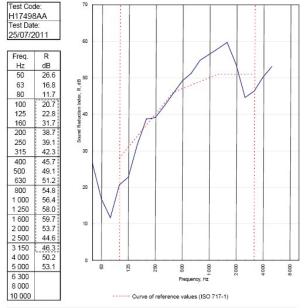

Severe - Annexes A-F

47 R<sub>w</sub>dB, Date Tested or Assessed Against - 25/07/2011

TESTED AT ONE OF THE UKAS ACCREDITED LABORATORIES BELOW

B.T.C (H-Ref on Graph)

B.R.E 0226

WILLIAMS 04578

S.R.L 0483

Customer: Metsec plc Hepsec Division